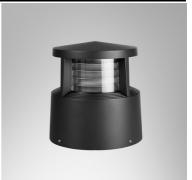

## LED Bollard

## Application

Bollard luminaire is designed to illuminate walkways, steps, low planted areas, pedestrian areas, etc.

## Specification

BLL225-7LED-BULB

| Housing            | Die-cast aluminium     |      |
|--------------------|------------------------|------|
| Finishing          | Powder coated in black |      |
| Louver             | Anodized aluminium     |      |
| Lens               | Clear polycarbonate    |      |
| Gasket             | Silicone rubber        |      |
| Dimension          | Dia.180x210 mm.        |      |
| Mounting           | Surface                |      |
| Power              | 7W                     |      |
| Light Source       | LED-BULB               |      |
| Colour Temperature | 3000/6500K             |      |
| Lamp Output        | 600 lm                 |      |
| Beam Angle         | Symmetrical wide beam  |      |
| Power Supply       | 220-240VAC,50Hz        |      |
| Insulation Class   | ļ                      |      |
| IP Rating          | 55                     |      |
| Lamp Lifetime      | 25,000 hrs.            |      |
| Equivalent         | CFL 18W                |      |
| Ordering Data      |                        |      |
| Model              |                        | Watt |