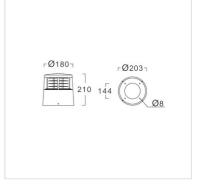

## Specification

BLL225-7LED-BULB

| Housing            | Die-cast aluminium     |      |
|--------------------|------------------------|------|
| Finishing          | Powder coated in black |      |
| Louver             | Anodized aluminium     |      |
| Lens               | Clear polycarbonate    |      |
| Gasket             | Silicone rubber        |      |
| Dimension          | Dia.180x210 mm.        |      |
| Mounting           | Surface                |      |
| Power              | 7W                     |      |
| Light Source       | LED-BULB               |      |
| Colour Temperature | 3000/6500K             |      |
| Lamp Output        | 600 lm                 |      |
| Beam Angle         | Symmetrical wide beam  |      |
| Power Supply       | 220-240VAC,50Hz        |      |
| Insulation Class   | ļ                      |      |
| IP Rating          | 55                     |      |
| Lamp Lifetime      | 25,000 hrs.            |      |
| Equivalent         | CFL 18W                |      |
| Ordering Data      |                        |      |
| Model              |                        | Watt |